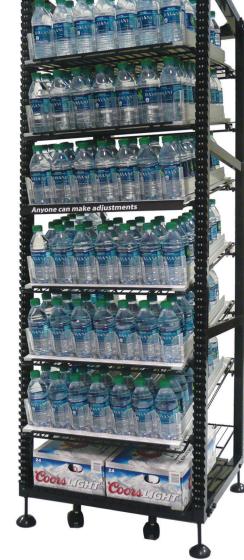

## **POWERSHELF II**

## Self-Adjusting Shelf System Ensures Stocking & Shopping Ease!

- Allows instant shelf resets without removing all products on shelves.
- Ability to rotate stock quickly and adjust seasonal products as needed.
- Any employee, any time can quickly reposition shelves for different beverage sizes.
- Simply pull out adjustment bar, lower or raise to desired height and snap into place.
- Numbered slots on each side for quick, accurate alignment.
- Removable rolling bottom shelf (optional) for effortless case loading.
- PowerGlide shelves (sold separately) allow drinks to roll to front, for easy access and stock rotation.
- Increases merchandise sales (up to 30%)
- Labor savings from reduced inventory rotations
- 10-year warranty

## **FEATURES:**

- · Quick adjust shelving height
- · Instant shelf resets
- Rolling bottom shelf
- Increases sales
- Ten year warrantee